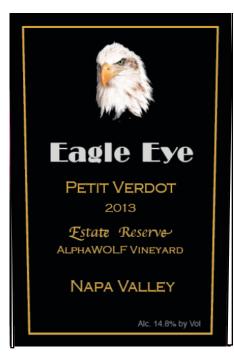

## Tasting Notes

**Eagle Eye ESTATE PETIT VERDOT** 2013 is 100% Estate grown fruit from our AlphaWOLFVineyards. It is one of those very special limited production wines with aromas of Violets, deep, dark, intense color and elegant ripe Blackberry and Raspberry fruit. The finish is long with soft, beautifully structured tannins. This is a big, fruity, wine that will linger in your memory as well as on your palate.

| Vintage:       |
|----------------|
| Appellation:   |
| Varietals:     |
| Alcohol:       |
| Release Date:  |
| Cases Made:    |
| Winemaker:     |
|                |
| Certification: |

2013 Napa Valley 100% Petit Verdot 15.3% January 2017 120 John Gibson, Bill Wolf, Roxanne Wolf Fish Friendly Farming Green Sustainable